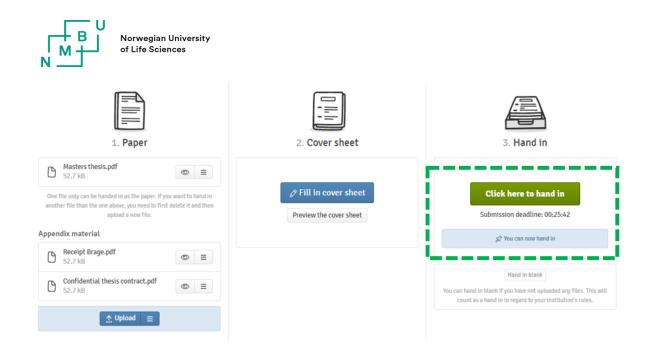

# Upload the signed form "Confidential thesis"

If your thesis is confidential, you have to upload the signed form "Confidential thesis" under "Appendix material". The signed form is also to be send to <a href="wiseflow@nmbu.no">wiseflow@nmbu.no</a> four (4) weeks before deadline before submitting your thesis. You have to also tick the question "Is the thesis confidential or should have delayed publishing?" and "Can the thesis be published in NMBU's science archive?".

#### Upload the thesis

Before submitting, you need to upload the PDF file with your thesis under 'Paper'. The thesis must be saved as a pdf file.

### Fill in cover sheet

| Thesis title*                                                                                                                                                                                                                                                                                               | Copy the thesis title from thesis paper.             |
|-------------------------------------------------------------------------------------------------------------------------------------------------------------------------------------------------------------------------------------------------------------------------------------------------------------|------------------------------------------------------|
| The thesis title has to be identical to the title written on<br>the thesis itself. If the thesis is not written in English<br>the title can be written in «Thesis title in English" in<br>addition.                                                                                                         |                                                      |
| Thesis title in English                                                                                                                                                                                                                                                                                     | Copy thesis title in English from the thesis is      |
| Write the papers title in English if the thesis is not written in English originally-                                                                                                                                                                                                                       | your thesis is not originally written in<br>English. |
| Summary*                                                                                                                                                                                                                                                                                                    | Copy the summary from the thesis                     |
| Summary in English                                                                                                                                                                                                                                                                                          | Copy the English summary from the thesis if          |
| Fill in if the paper is not written originally in English.                                                                                                                                                                                                                                                  | it isn't originally written in English.              |
| Name of supervisor(s)*                                                                                                                                                                                                                                                                                      | Write in the full name of the supervisor(s).         |
| One supervisor pr. Line.                                                                                                                                                                                                                                                                                    |                                                      |
| Should the thesis have delayed publication?                                                                                                                                                                                                                                                                 | Choose one (1) answer:                               |
| With delayed publication, metadata such as the thesis title, abstract, and author's name will be published                                                                                                                                                                                                  | □ No □ 1 year                                        |
| after the selected number of years.  The thesis itself and any attachment files will be published after the selected number of years if you answer "yes" to the preceding questions. If the thesis should have delayed publication the contract must be send to wiseflow@nmbu.no 4 weeks before submission. | □ 2 years                                            |
|                                                                                                                                                                                                                                                                                                             | ☐ 3 years                                            |
|                                                                                                                                                                                                                                                                                                             | ☐ 4 years                                            |
|                                                                                                                                                                                                                                                                                                             | □ 5 years                                            |
|                                                                                                                                                                                                                                                                                                             | □ 6 years                                            |
|                                                                                                                                                                                                                                                                                                             | □ 7 years                                            |
|                                                                                                                                                                                                                                                                                                             | □ 8 years                                            |
|                                                                                                                                                                                                                                                                                                             | □ 9 years                                            |
|                                                                                                                                                                                                                                                                                                             | □ 10 years                                           |

### Submit thesis

Please note that the thesis is **not submitted** when uploaded. You also have to confirm that the uploaded file(s) should be submitted by clicking the green 'Hand in' button.

If you are in a group with other student(s), only one of you have to upload and submit the thesis.