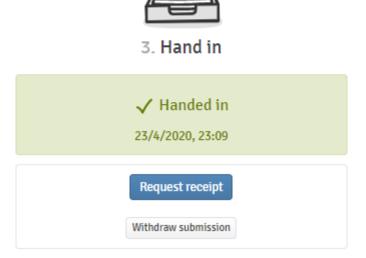

When the thesis is submitted, you will see that it changes status to 'Handed in'. After the submission, you cannot withdraw your thesis. If you want a receipt for submission, you can get this on email.