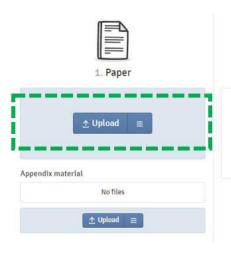

# Upload the signed form "Confidential thesis"

If your thesis is confidential, you have to upload the signed form "Confidential thesis" under "Appendix material". The signed form is also to be send to <a href="wiseflow@nmbu.no">wiseflow@nmbu.no</a> four (4) weeks before deadline before submitting your thesis. You have to also tick the question "Is the thesis confidential or should have delayed publishing?" and "Can the thesis be published in NMBU's science archive?".

#### Upload the thesis

Before submitting, you need to upload the PDF file with your thesis under 'Paper'. The thesis must be saved as a pdf file.