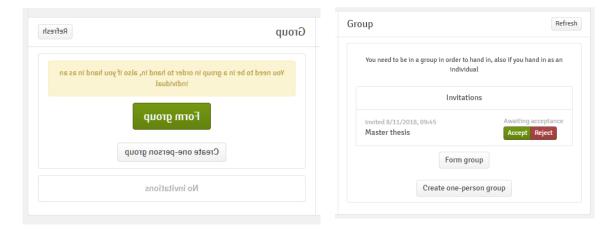

#### Choose if you are writing the thesis alone, or together with another student

To start, you have to choose if you are writing the thesis alone, or in a group.

If you are writing alone, click the 'Create one-person group' button.

If you are writing together with another student, click the 'Form group' button, and choose the student(s) to add to your group. The student(s) you add to your group will have to log in to WISEflow to confirm that they should be a part of the group, before you can submit the thesis.

When you have created a group, either one-person or with other students, you are ready to hand in the thesis.