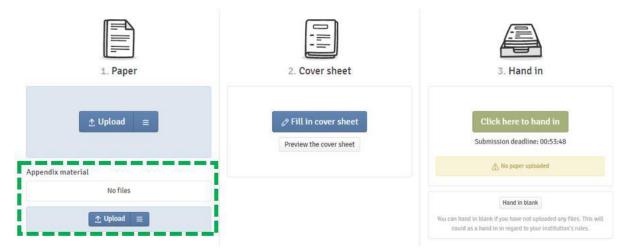

# Upload the signed form "Confidential thesis"

If your thesis is confidential, you have to upload the signed form "Confidential thesis" under "Appendix material". The signed form is also to be send to <a href="wiseflow@nmbu.no">wiseflow@nmbu.no</a> four (4) weeks before deadline before submitting your thesis. You have to also tick the question "Is the thesis confidential or should have delayed publishing?" and "Can the thesis be published in NMBU's science archive?".

#### Upload the thesis

Before submitting, you need to upload the PDF file with your thesis under 'Paper'. The thesis must be saved as a pdf file.

### Submit thesis

Please note that the thesis is **not submitted** when uploaded. You also have to confirm that the uploaded file(s) should be submitted by clicking the green 'Hand in' button.

If you are in a group with other student(s), only one of you have to upload and submit the thesis.